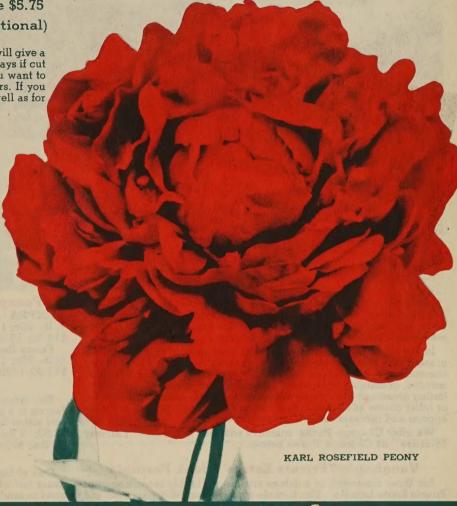

# GREAT PEONIES • \$4.50

Catalogue Value \$5.75 (Postage 15c additional)

These are four of the World's Greatest Peonies. They will give a spectacular display in the garden and each will last for days if cut in the bud and allowed to open in the house. And if you want to enter blooms in the flower shows, these are prize-winners. If you have space, get a collection for your cutting garden as well as for your flower garden and you will not be disappointed.

KARL ROSEFIELD (8.8) Very tall, compact grower of stately habit and an excellent bloomer, every stem carrying a huge, ball-like flower of rich velvety-crimson. Very brilliant and striking. We consider it the best all-round red Peony. Early, midseason. \$1.50